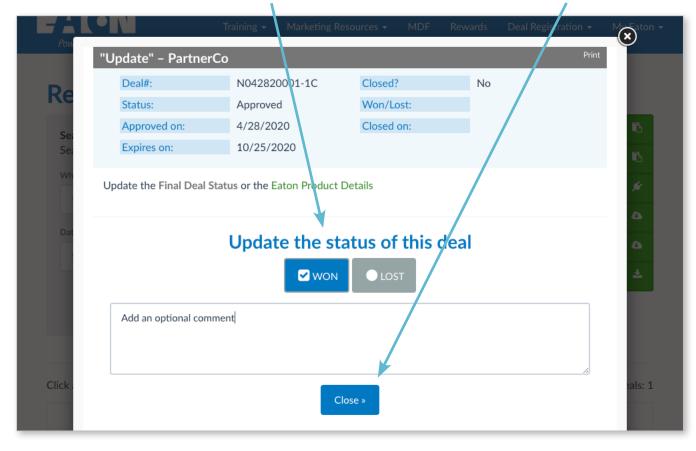

#### **STEP 3 - MARK THE DEAL AS WON**

A detail view will open where you can mark the deal as won or lost. Click "Won" and add an optional comment. Finally, click to close this view.