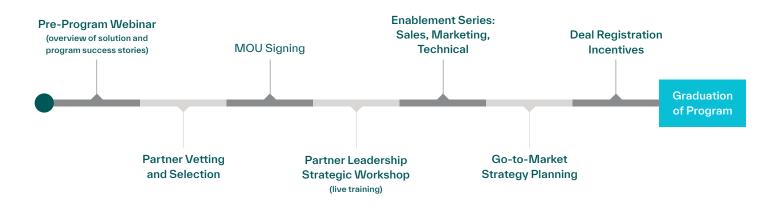

-paced program is designed for partners who are committed to excellence, improving their skill set and ensuring the scalability of fully integrated solutions. The Destination AI Practice Accelerator offers its partners a wide range of tools, assets and incentives to get their business off to the best possible start.



#### **Program Benefits**

• **In-depth practice growth strategy workshop** and thought leadership for partner leaders.

a///T772Co(Cab//

ti tassi ti tassi ti tassi

- Enablement series for your sales, technical and marketing teams.
- Competencies and badges to enhance your profile.
- A hands-on approach to help you succeed.
- Discounts and incentives to kickstart your business.
- **Recognition and certification** to boast your new skill set.

#### 6-Week Program Timeline



#### **Feedback From Partners**

"This was really good...I'm responsible for everything cloud, but now I'm excited about AI...the sales planning tool is a resource I plan to leverage with my entire team!"

- Kevin Kohn | Vice President of Cloud & DevOps, e360

"We were making a lot of guesses; this really helped us. As we build out our AI practice, I will be reaching out for help and guidance."

- Sunil Mallath | Senior Director, AI & Analytics, Princeton IT Services

Ready to kickstart your Al Practice? Scan here to get started:



Got questions? Contact PracticeBuilder@tdsynnex.com for answers.