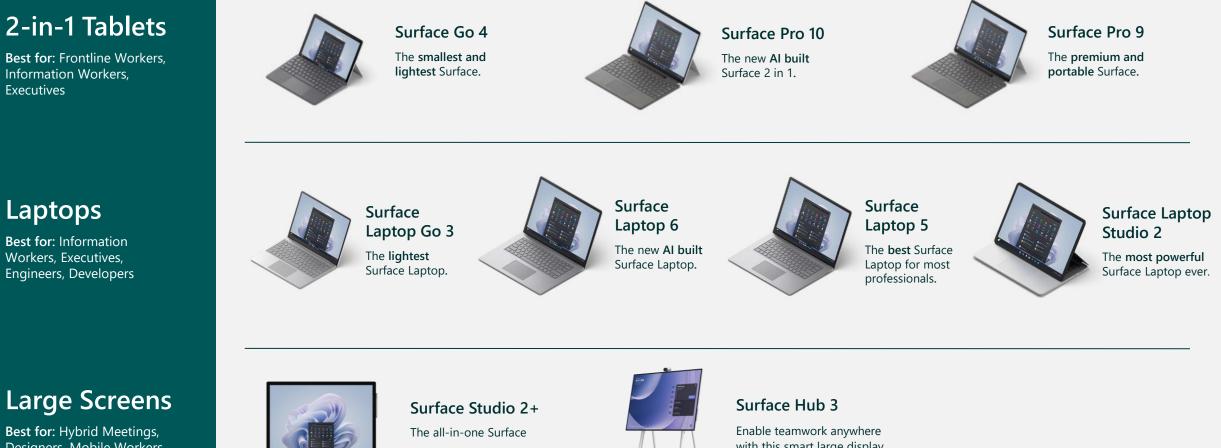

Authorized Service Provider (ASP), we also provide our own in-house Surface warranties as an alternative option for customers who missed the 45-day period to purchase Microsoft-branded Surface warranties.

#### What's the difference?

Customers can purchase our in-house warranties within 90-days from device ship date. Currently, we only offer the equivalent of Microsoft's Extended Hardware Service Plan (2, 3 or 4 years) which covers manufacturing defects.

Pricing will also be different. Since you can purchase our in-house warranties within a longer period from device ship date, cost is higher.

#### Interested?

Contact your TD SYNNEX sales rep/team now. Our in-house warranty SKUs are also available in the monthly Surface Cheat Sheet.





Executives

Laptops

## 2024 Surface Portfolio



#### Large Screens

Best for: Hybrid Meetings, Designers, Mobile Workers





with this smart large display Surface.

# Got questions? Email us at

MicrosoftSurfaceCA@tdsynnex.com