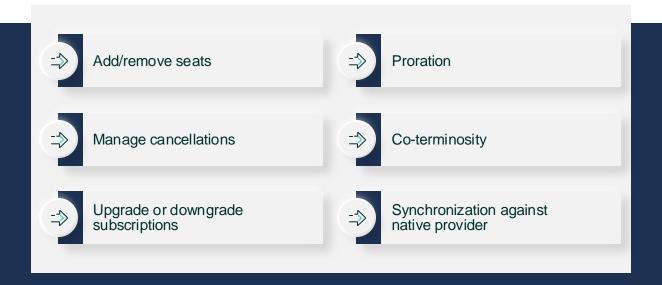

Stream One Subscription Lifecycle Management

Essential capabilities to support customers quickly and seamlessly.

Subscription lifecycle management features are **essential** for ensuring that partners can **easily manage cloud subscriptions**. StreamOne® offers all the lifecycle management capabilities partners need to support customers quickly and seamlessly, **including:** 

Lifecycle management options very by product type and status, and StreamOne® provides all the essential options tailored to each scenario.